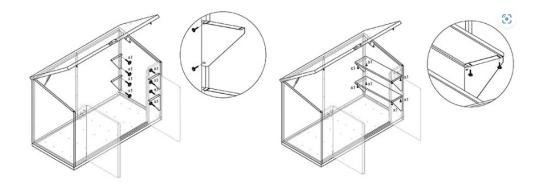

## How to install a shelf

Installing a shelf pack couldn't be simpler, as all our sheds are pre-drilled to accept our shelf packs and even utilise the existing screws currently in your shed. Each shelf comes with 3 or 4 parts depending upon the size of the shelf, this includes; the shelf, right and left-hand brackets, and a supporting bracket (for long shelves only). To assemble the shelf, remove the screws from the shed where your brackets need to be, align the brackets and put the screws back in. Next, place your shelf on the brackets and attach together using the screws provided.

## Positioning of the shelves

Avondale, Glendale, Tarrickdale, Deepdale and Forestdale storage units – shelves are positioned at the side of the shed

Allandale, Silverdale, Swaledale, Clydesdale and Birkdale storage units – shelves are positioned at the back of the shed